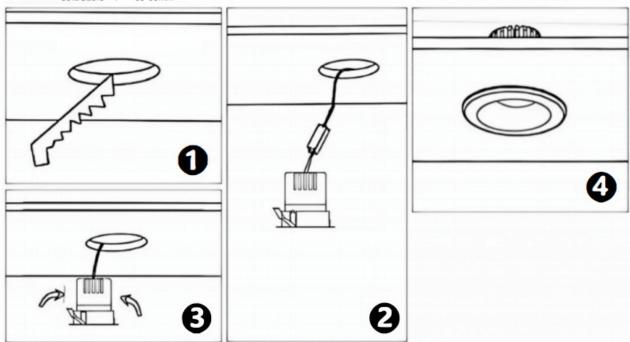

## Item code 86.DS25.3429.03

- Installation and wiring of luminaire must be in accordance with all applicable local codes.
- Installation, inspection, and maintenance of luminaires should be performed by a qualified
- electrician.
- DO NOT make or alter any open holes in the luminaire. Do not modify the luminaire.
- DO NOT install damaged product.
- Make sure electrical power is OFF before and during installation and maintenance.
- Make sure the equipment is properly grounded.
- Make sure the supply voltage is same as the rated fixture voltage.