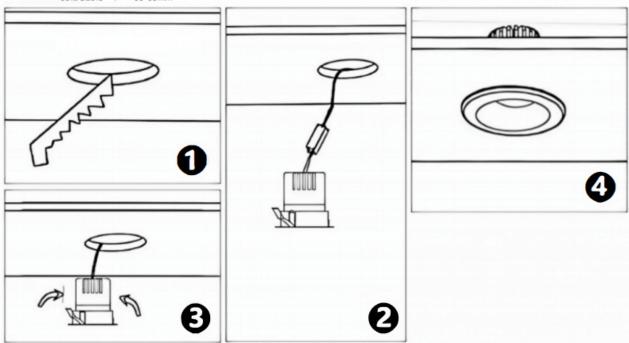

## Item code 86.DS25.3439.01

- Installation and wiring of luminaire must be in accordance with all applicable local codes.
- Installation, inspection, and maintenance of luminaires should be performed by a qualified
- electrician.
- DO NOT make or alter any open holes in the luminaire. Do not modify the luminaire.
- DO NOT install damaged product.
- Make sure electrical power is OFF before and during installation and maintenance.
- Make sure the equipment is properly grounded.
- Make sure the supply voltage is same as the rated fixture voltage.

## CUt out in the right size

| 86.D025.0***.** | 75mm    |
|-----------------|---------|
| 86.D025.1***.** | 75mm    |
| 86.D025.2***.** | 85mm    |
| 86.D025.3***.** | 95mm    |
| 86.DS25.1***.** | 75mm    |
| 86.DS25.2***.** | 85mm    |
| 86.DS25.3***.** | 95mm    |
| 86.D026.1***.** | 75*75mm |
| 86.D026.2***.** | 85*85mm |
| 86.D026.3***.** | 95*95mm |
| 86.DS26.1***.** | 75*75mm |
| 86.DS26.2***.** | 85*85mm |
| 86.DS26.3***.** | 95*95mm |