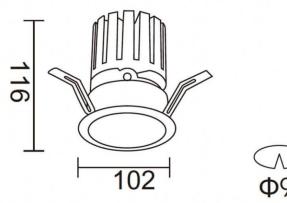

|
| Real luminous flux (Lm)     | 2336                  |
| Luminous efficiency (Lm/W)  | 81.40000000000006     |
| Beam angle (º)              | 36                    |
| Life time (h)               | 50000 h L80B10        |
| IP                          | 20                    |
| Electrical class insulation | Clas II               |
| Colour                      | black                 |
| Control gear                | DALI+wireless Casambi |
| Flicker Free                | Yes                   |
| Light source                | LED                   |
| Type of LED                 | СОВ                   |
| Colour temperature (K)      | 4000                  |
| Colour consistency (SDCM)   | SDCM<3                |
| CRI                         | 80                    |

## Scheme