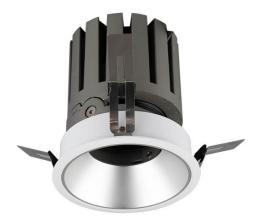

## **PRO-DR Smart**

Lavov downlight from the family PRO-DR Smart with a power of 28,7W and an optics 36 degrees . CCT 4000K. With a total lumen output of 2336lm and a luminous efficiency of 81,4lm/W.DALI+wireless Casambi driver. Made in die cast aluminum and finished in black color.

| Product                     |                       |
|-----------------------------|-----------------------|
| Real power (W)              | 28.7                  |
| Real luminous flux (Lm)     | 2336                  |
| Luminous efficiency (Lm/W)  | 81.40000000000006     |
| Beam angle (º)              | 36                    |
| Life time (h)               | 50000 h L80B10        |
| IP                          | 20                    |
| Electrical class insulation | Clas II               |
| Colour                      | black                 |
| Control gear                | DALI+wireless Casambi |
| Flicker Free                | Yes                   |
| Light source                | LED                   |
| Type of LED                 | СОВ                   |
| Colour temperature (K)      | 4000                  |
| Colour consistency (SDCM)   | SDCM<3                |
| CRI                         | 80                    |