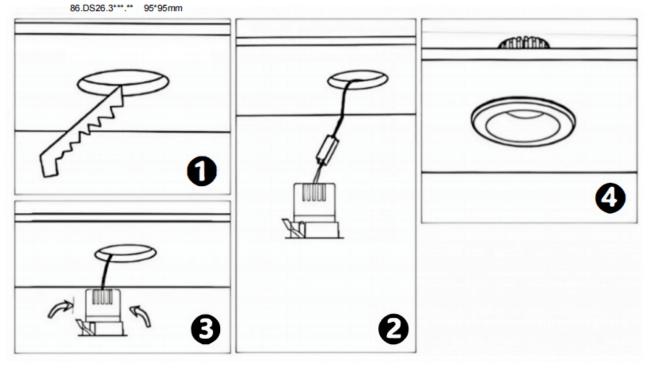

## Cut out in the right size

86.D025.0\*\*\*.\*\* 75mm 86.D025.1\*\*\*.\*\* 75mm 86.D025.2\*\*\*.\*\* 85mm 86.D025.3\*\*\*.\*\* 95mm 86.DS25.1\*\*\*.\*\* 75mm 86.DS25.2\*\*\*.\*\* 85mm 86.DS25.3\*\*\*.\*\* 95mm 86.D026.1\*\*\*.\*\* 75\*75mm 86.D026.2\*\*\*.\*\* 85\*85mm 86.D026.3\*\*\*.\*\* 95\*95mm 86.DS26.1\*\*\*.\*\* 75\*75mm 86.DS26.2\*\*\*.\*\*