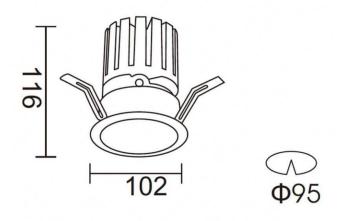

## **Scheme**

| Product                     |                       |
|-----------------------------|-----------------------|
| Real power (W)              | 28.7                  |
| Real luminous flux (Lm)     | 2336                  |
| Luminous efficiency (Lm/W)  | 81.4000000000000      |
| Beam angle (º)              | 36                    |
| Life time (h)               | 50000 h L80B10        |
| IP                          | 20                    |
| Electrical class insulation | Clas II               |
| Colour                      | grey                  |
| Control gear                | DALI+wireless Casambi |
| Flicker Free                | Yes                   |
| Light source                | LED                   |
| Type of LED                 | СОВ                   |
| Colour temperature (K)      | 4000                  |
| Colour consistency (SDCM)   | SDCM<3                |
| CRI                         | 80                    |