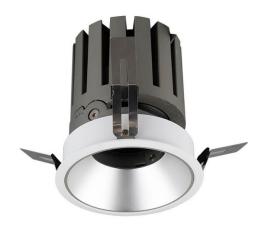

## **PRO-DR Smart**

Lavov downlight from the family PRO-DR Smart with a power of 28,7W and an optics 36 degrees . CCT 4000K. With a total lumen output of 2336lm and a luminous efficiency of 81,4lm/W.DALI+wireless Casambi driver. Made in die cast aluminum and finished in grey color.

| Item code    | 86.DS25.3439.03 Indoor Downlights PRO-D |  |
|--------------|-----------------------------------------|--|
| Product type |                                         |  |
| Category     |                                         |  |
| Family       |                                         |  |
| Subfamily    | PRO-DR Smart                            |  |
| Pictograms   | 220 V                                   |  |
|              | Driver                                  |  |