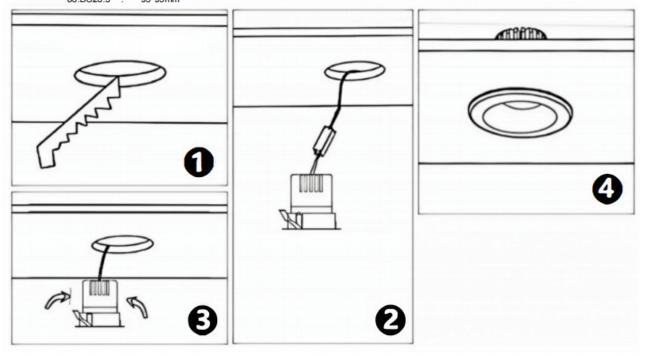

## Item code 86.DS25.3439.03

- Installation and wiring of luminaire must be in accordance with all applicable local codes.
- Installation, inspection, and maintenance of luminaires should be performed by a qualified electrician.
- DO NOT make or alter any open holes in the luminaire. Do not modify the luminaire.
- DO NOT install damaged product.
- Make sure electrical power is OFF before and during installation and maintenance.
- Make sure the equipment is properly grounded.
- Make sure the supply voltage is same as the rated fixture voltage.