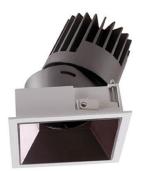

## **PRO-D Smart**

Lavov Downlights from the family PRO-D ,power 7 W and CRI 90 with an optic 24 degrees made in Die Cast Aluminum finished in black with a real lumen output of 399Im and an efficiency of 57Im/W WIRELESS DIMMABLE.