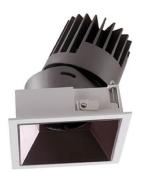

## **PRO-D Smart**

Lavov Downlights from the family PRO-D ,power 7 W and CRI 90 with an optic 24 degrees made in Die Cast Aluminum finished in grey with a real lumen output of 420lm and an efficiency of 60lm/W WIRELESS DIMMABLE.