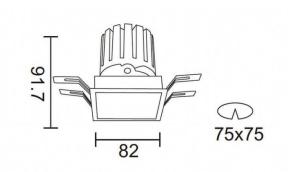

|
| Real luminous flux (Lm)     | 787.5                 |
| Luminous efficiency (Lm/W)  | 64.56                 |
| Beam angle (º)              | 12                    |
| Life time (h)               | 50000 h L80B10        |
| IP                          | 20                    |
| Electrical class insulation | Clas II               |
| Colour                      | White                 |
| Control gear                | DALI+wireless Casambi |
| Flicker Free                | Yes                   |
| Light source                | LED                   |
| Type of LED                 | СОВ                   |
| Colour temperature (K)      | 3000                  |
| Colour consistency (SDCM)   | SDCM<3                |
| CRI                         | 80                    |

## Scheme