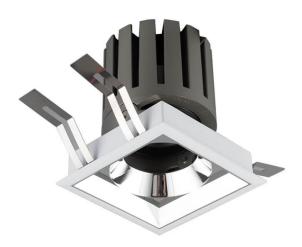

## **PRO-DS Smart**

Lavov downlight from the family PRO-DS Smart with a power of 12,2W and an optics 12 degrees . CCT 3000K. With a total lumen output of 787,5Im and a luminous efficiency of 64,56lm/W.DALI+wireless Casambi driver. Made in die cast aluminum and finished in White color.

| Product                     |                       |
|-----------------------------|-----------------------|
| Real power (W)              | 12.2                  |
| Real luminous flux (Lm)     | 787.5                 |
| Luminous efficiency (Lm/W)  | 64.56                 |
| Beam angle (º)              | 12                    |
| Life time (h)               | 50000 h L80B10        |
| IP                          | 20                    |
| Electrical class insulation | Clas II               |
| Colour                      | White                 |
| Control gear                | DALI+wireless Casambi |
| Flicker Free                | Yes                   |
| Light source                | LED                   |
| Type of LED                 | СОВ                   |
| Colour temperature (K)      | 3000                  |
| Colour consistency (SDCM)   | SDCM<3                |
| CRI                         | 80                    |