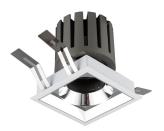

## INDOOR / DOWNLIGHTS / PRO-D / **PRO-DS SMART**

## Item code 86.DS26.1319.01

- Installation and wiring of luminaire must be in accordance with all applicable local codes.
- Installation, inspection, and maintenance of luminaires should be performed by a qualified electrician.
- DO NOT make or alter any open holes in the luminaire. Do not modify the luminaire.
- DO NOT install damaged product.
- Make sure electrical power is OFF before and during installation and maintenance.
- Make sure the equipment is properly grounded.
- Make sure the supply voltage is same as the rated fixture voltage.