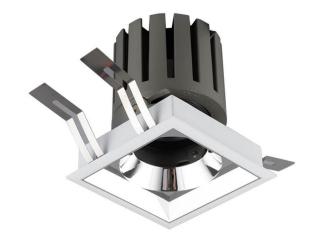

## **PRO-DS Smart**

Lavov downlight from the family PRO-DS Smart with a power of 12,2W and an optics 12 degrees . CCT 3000K. With a total lumen output of 787,5lm and a luminous efficiency of 64,56lm/W.DALI+wireless Casambi driver. Made in die cast aluminum and finished in black color.

## **Scheme**

| Product                     |                       |
|-----------------------------|-----------------------|
| Real power (W)              | 12.2                  |
| Real luminous flux (Lm)     | 787.5                 |
| Luminous efficiency (Lm/W)  | 64.56                 |
| Beam angle (º)              | 12                    |
| Life time (h)               | 50000 h L80B10        |
| IP                          | 20                    |
| Electrical class insulation | Clas II               |
| Colour                      | black                 |
| Control gear                | DALI+wireless Casambi |
| Flicker Free                | Yes                   |
| Light source                | LED                   |
| Type of LED                 | СОВ                   |
| Colour temperature (K)      | 3000                  |
| Colour consistency (SDCM)   | SDCM<3                |
| CRI                         | 80                    |