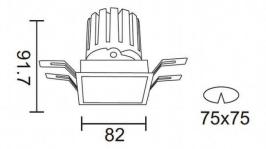

| Item code    | 86.DS26.1319.02 Indoor Downlights  |  |
|--------------|------------------------------------|--|
| Product type |                                    |  |
| Category     |                                    |  |
| Family       | PRO-D                              |  |
| Subfamily    | PRO-DS Smart                       |  |
| Pictograms   | 220 v                              |  |
|              | Driver   On   IP   50000h   180B10 |  |

## **Scheme**

| Product                     |                       |
|-----------------------------|-----------------------|
| Real power (W)              | 12.2                  |
| Real luminous flux (Lm)     | 787.5                 |
| Luminous efficiency (Lm/W)  | 64.56                 |
| Beam angle (º)              | 12                    |
| Life time (h)               | 50000 h L80B10        |
| IP                          | 20                    |
| Electrical class insulation | Clas II               |
| Colour                      | black                 |
| Control gear                | DALI+wireless Casambi |
| Flicker Free                | Yes                   |
| Light source                | LED                   |
| Type of LED                 | СОВ                   |
| Colour temperature (K)      | 3000                  |
| Colour consistency (SDCM)   | SDCM<3                |
| CRI                         | 80                    |