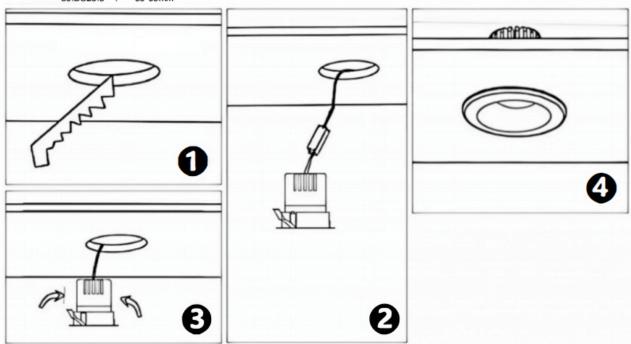

## Item code 86.DS26.1319.02

- Installation and wiring of luminaire must be in accordance with all applicable local codes.
- Installation, inspection, and maintenance of luminaires should be performed by a qualified
- electrician.
- DO NOT make or alter any open holes in the luminaire. Do not modify the luminaire.
- DO NOT install damaged product.
- Make sure electrical power is OFF before and during installation and maintenance.
- Make sure the equipment is properly grounded.
- Make sure the supply voltage is same as the rated fixture voltage.