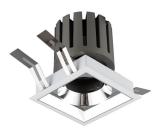

## INDOOR / DOWNLIGHTS / PRO-D / **PRO-DS SMART**

## Item code 86.DS26.1319.03

- Installation and wiring of luminaire must be in accordance with all applicable local codes.
- Installation, inspection, and maintenance of luminaires should be performed by a qualified electrician.
- DO NOT make or alter any open holes in the luminaire. Do not modify the luminaire.
- DO NOT install damaged product.
- Make sure electrical power is OFF before and during installation and maintenance.
- Make sure the equipment is properly grounded.
- Make sure the supply voltage is same as the rated fixture voltage.