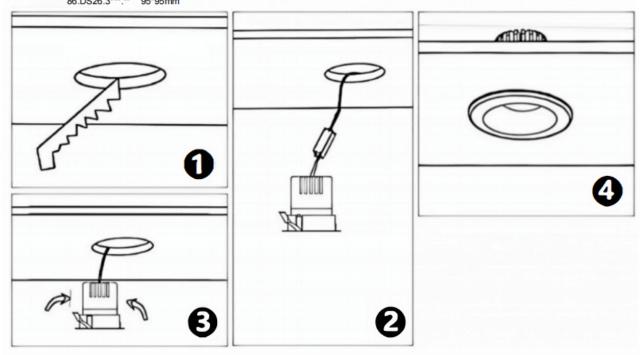

## Item code 86.DS26.1319.03

- Installation and wiring of luminaire must be in accordance with all applicable local codes.
- Installation, inspection, and maintenance of luminaires should be performed by a qualified electrician.
- DO NOT make or alter any open holes in the luminaire. Do not modify the luminaire.
- DO NOT install damaged product.
- Make sure electrical power is OFF before and during installation and maintenance.
- Make sure the equipment is properly grounded.
- Make sure the supply voltage is same as the rated fixture voltage.

## Cut out in the right size

86.D025.0\*\*\*.\*\* 75mm 86.D025.1\*\*\*.\*\* 75mm 86.D025.2\*\*\*.\*\* 85mm 86.D025.3\*\*\*.\*\* 95mm 86.DS25.1\*\*\*.\*\* 75mm 86.DS25.2\*\*\*.\*\* 85mm 86.DS25.3\*\*\*.\*\* 95mm 86.D026.1\*\*\*.\*\* 75\*75mm 86.D026.2\*\*\*.\*\* 85\*85mm 86.D026.3\*\*\*.\*\* 95\*95mm 86.DS26.1\*\*\*.\*\* 75\*75mm 86.DS26.2\*\*\*.\*\* 86.DS26.3\*\*\*.\*\* 95\*95mm