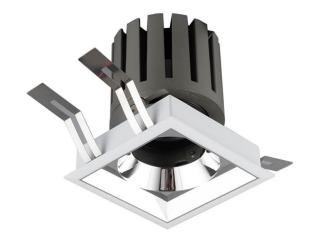

## **PRO-DS Smart**

Lavov downlight from the family PRO-DS Smart with a power of 12,2W and an optics 24 degrees . CCT 3000K. With a total lumen output of 787,5lm and a luminous efficiency of 64,56lm/W.DALI+wireless Casambi driver. Made in die cast aluminum and finished in White color.