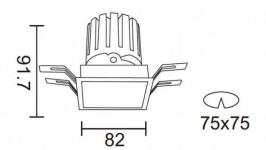

## **PRO-DS Smart**

Lavov downlight from the family PRO-DS Smart with a power of 12,2W and an optics 24 degrees . CCT 3000K. With a total lumen output of 787,5lm and a luminous efficiency of 64,56lm/W.DALI+wireless Casambi driver. Made in die cast aluminum and finished in White color.

## **Scheme**

| Product                     |                       |  |
|-----------------------------|-----------------------|--|
| Real power (W)              | 12.2                  |  |
| Real luminous flux (Lm)     | 787.5                 |  |
| Luminous efficiency (Lm/W)  | 64.56                 |  |
| Beam angle (º)              | 24                    |  |
| Life time (h)               | 50000 h L80B10        |  |
| IP                          | 20                    |  |
| Electrical class insulation | Clas II               |  |
| Colour                      | White                 |  |
| Control gear                | DALI+wireless Casambi |  |
| Flicker Free                | Yes                   |  |
| Light source                | LED                   |  |
| Type of LED                 | СОВ                   |  |
| Colour temperature (K)      | 3000                  |  |
| Colour consistency (SDCM)   | SDCM<3                |  |
| CRI                         | 80                    |  |