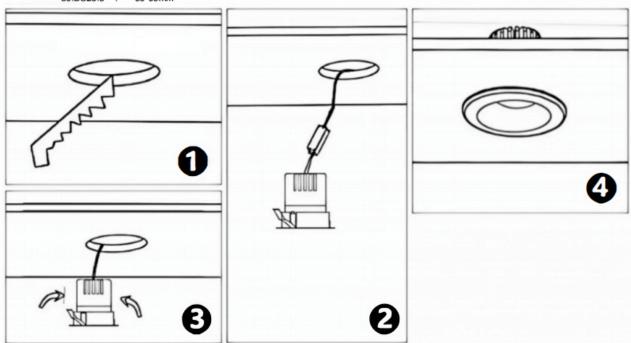

## Item code 86.DS26.1329.01

- Installation and wiring of luminaire must be in accordance with all applicable local codes.
- Installation, inspection, and maintenance of luminaires should be performed by a qualified
- electrician.
- DO NOT make or alter any open holes in the luminaire. Do not modify the luminaire.
- DO NOT install damaged product.
- Make sure electrical power is OFF before and during installation and maintenance.
- Make sure the equipment is properly grounded.
- Make sure the supply voltage is same as the rated fixture voltage.