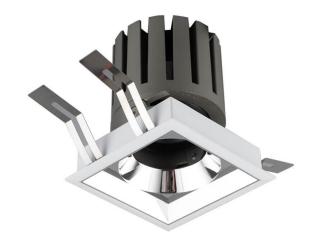

## **PRO-DS Smart**

Lavov downlight from the family PRO-DS Smart with a power of 12,2W and an optics 24 degrees . CCT 3000K. With a total lumen output of 787,5lm and a luminous efficiency of 64,56lm/W.DALI+wireless Casambi driver. Made in die cast aluminum and finished in black color.