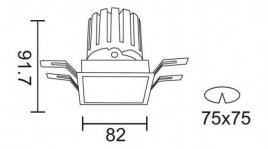

## **Scheme**

| Product                     |                       |
|-----------------------------|-----------------------|
| Real power (W)              | 12.2                  |
| Real luminous flux (Lm)     | 787.5                 |
| Luminous efficiency (Lm/W)  | 64.56                 |
| Beam angle (º)              | 24                    |
| Life time (h)               | 50000 h L80B10        |
| IP                          | 20                    |
| Electrical class insulation | Clas II               |
| Colour                      | black                 |
| Control gear                | DALI+wireless Casambi |
| Flicker Free                | Yes                   |
| Light source                | LED                   |
| Type of LED                 | СОВ                   |
| Colour temperature (K)      | 3000                  |
| Colour consistency (SDCM)   | SDCM<3                |
| CRI                         | 80                    |