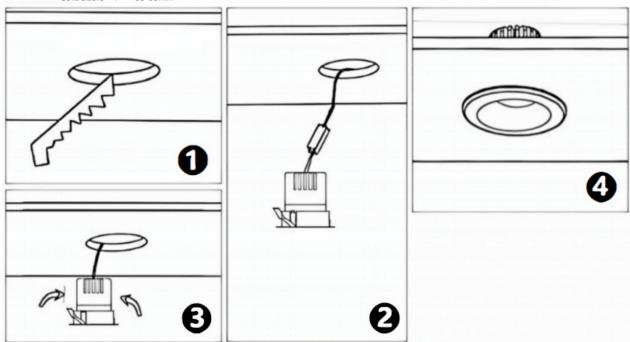

## Item code 86.DS26.1329.02

- Installation and wiring of luminaire must be in accordance with all applicable local codes.
- Installation, inspection, and maintenance of luminaires should be performed by a qualified
- electrician.
- DO NOT make or alter any open holes in the luminaire. Do not modify the luminaire.
- DO NOT install damaged product.
- Make sure electrical power is OFF before and during installation and maintenance.
- Make sure the equipment is properly grounded.
- Make sure the supply voltage is same as the rated fixture voltage.