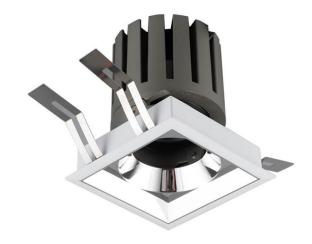

## **PRO-DS Smart**

Lavov downlight from the family PRO-DS Smart with a power of 12,2W and an optics 36 degrees . CCT 3000K. With a total lumen output of 787,5lm and a luminous efficiency of 64,56lm/W.DALI+wireless Casambi driver. Made in die cast aluminum and finished in White color.

| Item code    | 86.DS26.1339.01 Indoor Downlights PRO-D |  |
|--------------|-----------------------------------------|--|
| Product type |                                         |  |
| Category     |                                         |  |
| Family       |                                         |  |
| Subfamily    | PRO-DS Smart                            |  |
| Pictograms   | 220 V CRI 90 CE                         |  |
|              | Driver INCL. Off DALL 1P 50000h L80B10  |  |