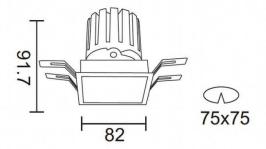

## **Scheme**

| Product                     |                       |
|-----------------------------|-----------------------|
| Real power (W)              | 12.2                  |
| Real luminous flux (Lm)     | 787.5                 |
| Luminous efficiency (Lm/W)  | 64.56                 |
| Beam angle (º)              | 36                    |
| Life time (h)               | 50000 h L80B10        |
| IP                          | 20                    |
| Electrical class insulation | Clas II               |
| Colour                      | White                 |
| Control gear                | DALI+wireless Casambi |
| Flicker Free                | Yes                   |
| Light source                | LED                   |
| Type of LED                 | СОВ                   |
| Colour temperature (K)      | 3000                  |
| Colour consistency (SDCM)   | SDCM<3                |
| CRI                         | 80                    |