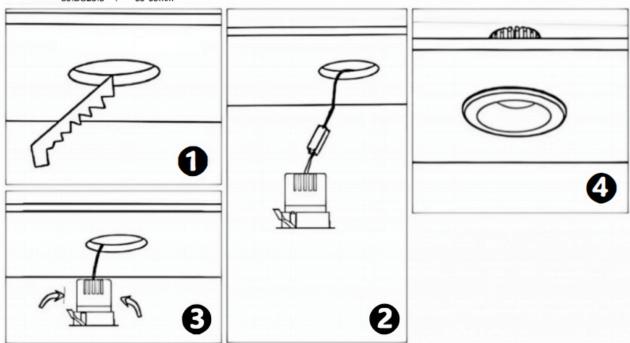

## Item code 86.DS26.1339.01

- Installation and wiring of luminaire must be in accordance with all applicable local codes.
- Installation, inspection, and maintenance of luminaires should be performed by a qualified
- electrician.
- DO NOT make or alter any open holes in the luminaire. Do not modify the luminaire.
- DO NOT install damaged product.
- Make sure electrical power is OFF before and during installation and maintenance.
- Make sure the equipment is properly grounded.
- Make sure the supply voltage is same as the rated fixture voltage.