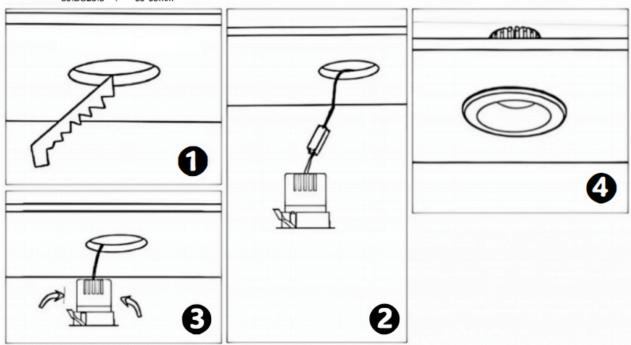

## Item code 86.DS26.1339.02

- Installation and wiring of luminaire must be in accordance with all applicable local codes.
- Installation, inspection, and maintenance of luminaires should be performed by a qualified
- electrician.
- DO NOT make or alter any open holes in the luminaire. Do not modify the luminaire.
- DO NOT install damaged product.
- Make sure electrical power is OFF before and during installation and maintenance.
- Make sure the equipment is properly grounded.
- Make sure the supply voltage is same as the rated fixture voltage.