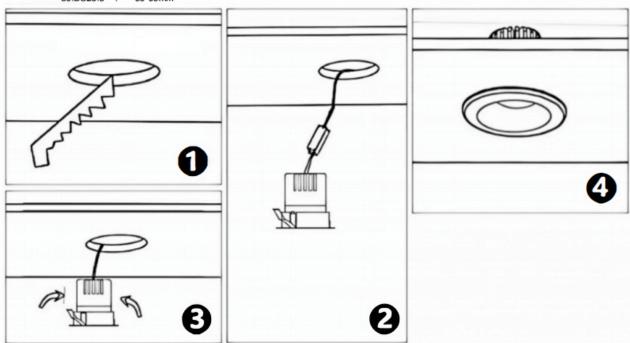

## Item code 86.DS26.1339.03

- Installation and wiring of luminaire must be in accordance with all applicable local codes.
- Installation, inspection, and maintenance of luminaires should be performed by a qualified
- electrician.
- DO NOT make or alter any open holes in the luminaire. Do not modify the luminaire.
- DO NOT install damaged product.
- Make sure electrical power is OFF before and during installation and maintenance.
- Make sure the equipment is properly grounded.
- Make sure the supply voltage is same as the rated fixture voltage.

## CUt out in the right size

| 86.D025.0***.** | 75mm    |
|-----------------|---------|
| 86.D025.1***.** | 75mm    |
| 86.D025.2***.** | 85mm    |
| 86.D025.3***.** | 95mm    |
| 86.DS25.1***.** | 75mm    |
| 86.DS25.2***.** | 85mm    |
| 86.DS25.3***.** | 95mm    |
| 86.D026.1***.** | 75*75mm |
| 86.D026.2***.** | 85*85mm |
| 86.D026.3***.** | 95*95mm |
| 86.DS26.1***.** | 75*75mm |
| 86.DS26.2***.** | 85*85mm |
| 86.DS26.3***.** | 95*95mm |