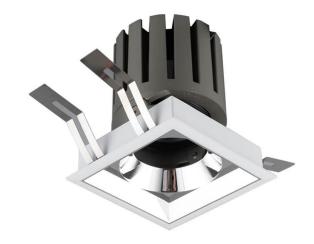

## **PRO-DS Smart**

Lavov downlight from the family PRO-DS Smart with a power of 12,2W and an optics 12 degrees . CCT 4000K. With a total lumen output of 787,5lm and a luminous efficiency of 64,56lm/W.DALI+wireless Casambi driver. Made in die cast aluminum and finished in White color.