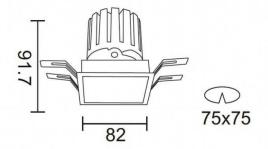

| Item code    | 86.DS26.1419.01            |  |  |
|--------------|----------------------------|--|--|
| Product type | Indoor                     |  |  |
| Category     | Downlights PRO-D           |  |  |
| Family       |                            |  |  |
| Subfamily    | PRO-DS Smart               |  |  |
| Pictograms   | 220 v                      |  |  |
|              | Driver On IP 50000h L80B10 |  |  |

## **Scheme**

| Product                     |                       |  |
|-----------------------------|-----------------------|--|
| Real power (W)              | 12.2                  |  |
| Real luminous flux (Lm)     | 787.5                 |  |
| Luminous efficiency (Lm/W)  | 64.56                 |  |
| Beam angle (º)              | 12                    |  |
| Life time (h)               | 50000 h L80B10        |  |
| IP                          | 20                    |  |
| Electrical class insulation | Clas II               |  |
| Colour                      | White                 |  |
| Control gear                | DALI+wireless Casambi |  |
| Flicker Free                | Yes                   |  |
| Light source                | LED                   |  |
| Type of LED                 | СОВ                   |  |
| Colour temperature (K)      | 4000                  |  |
| Colour consistency (SDCM)   | SDCM<3                |  |
| CRI                         | 80                    |  |