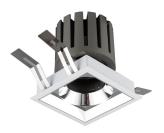

## INDOOR / DOWNLIGHTS / PRO-D / **PRO-DS SMART**

## Item code 86.DS26.1419.01

- Installation and wiring of luminaire must be in accordance with all applicable local codes.
- Installation, inspection, and maintenance of luminaires should be performed by a qualified electrician.
- DO NOT make or alter any open holes in the luminaire. Do not modify the luminaire.
- DO NOT install damaged product.
- Make sure electrical power is OFF before and during installation and maintenance.
- Make sure the equipment is properly grounded.
- Make sure the supply voltage is same as the rated fixture voltage.