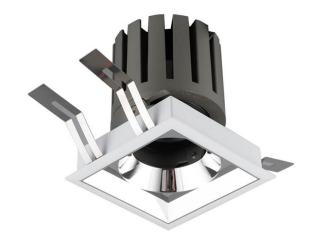

## **PRO-DS Smart**

Lavov downlight from the family PRO-DS Smart with a power of 12,2W and an optics 12 degrees . CCT 4000K. With a total lumen output of 787,5lm and a luminous efficiency of 64,56lm/W.DALI+wireless Casambi driver. Made in die cast aluminum and finished in black color.