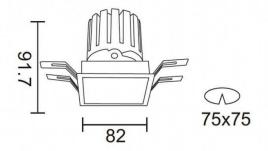

## **Scheme**

| Product                     |                       |
|-----------------------------|-----------------------|
| Real power (W)              | 12.2                  |
| Real luminous flux (Lm)     | 787.5                 |
| Luminous efficiency (Lm/W)  | 64.56                 |
| Beam angle (º)              | 12                    |
| Life time (h)               | 50000 h L80B10        |
| IP                          | 20                    |
| Electrical class insulation | Clas II               |
| Colour                      | black                 |
| Control gear                | DALI+wireless Casambi |
| Flicker Free                | Yes                   |
| Light source                | LED                   |
| Type of LED                 | СОВ                   |
| Colour temperature (K)      | 4000                  |
| Colour consistency (SDCM)   | SDCM<3                |
| CRI                         | 80                    |