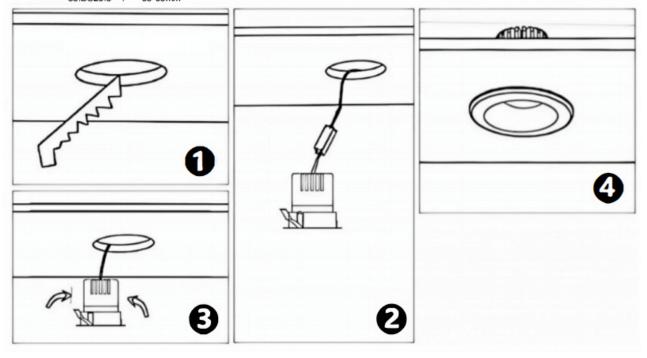

## Item code 86.DS26.1419.02

- Installation and wiring of luminaire must be in accordance with all applicable local codes.
- Installation, inspection, and maintenance of luminaires should be performed by a qualified electrician.
- DO NOT make or alter any open holes in the luminaire. Do not modify the luminaire.
- DO NOT install damaged product.
- Make sure electrical power is OFF before and during installation and maintenance.
- Make sure the equipment is properly grounded.
- Make sure the supply voltage is same as the rated fixture voltage.