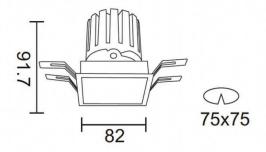

## **Scheme**

| Product                     |                       |
|-----------------------------|-----------------------|
| Real power (W)              | 12.2                  |
| Real luminous flux (Lm)     | 787.5                 |
| Luminous efficiency (Lm/W)  | 64.56                 |
| Beam angle (º)              | 12                    |
| Life time (h)               | 50000 h L80B10        |
| IP                          | 20                    |
| Electrical class insulation | Clas II               |
| Colour                      | grey                  |
| Control gear                | DALI+wireless Casambi |
| Flicker Free                | Yes                   |
| Light source                | LED                   |
| Type of LED                 | СОВ                   |
| Colour temperature (K)      | 4000                  |
| Colour consistency (SDCM)   | SDCM<3                |
| CRI                         | 80                    |