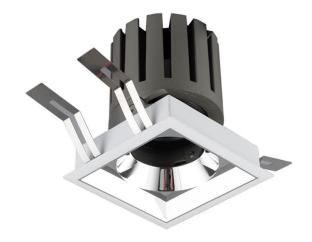

## **PRO-DS Smart**

Lavov downlight from the family PRO-DS Smart with a power of 12,2W and an optics 12 degrees . CCT 4000K. With a total lumen output of 787,5lm and a luminous efficiency of 64,56lm/W.DALI+wireless Casambi driver. Made in die cast aluminum and finished in grey color.