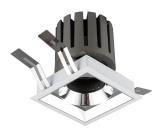

## Item code 86.DS26.1429.01

- Installation and wiring of luminaire must be in accordance with all applicable local codes.
- Installation, inspection, and maintenance of luminaires should be performed by a qualified electrician.
- DO NOT make or alter any open holes in the luminaire. Do not modify the luminaire.
- DO NOT install damaged product.
- Make sure electrical power is OFF before and during installation and maintenance.
- Make sure the equipment is properly grounded.
- Make sure the supply voltage is same as the rated fixture voltage.