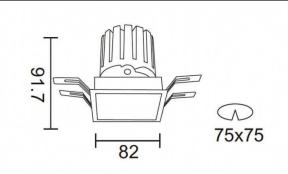

|
| Real luminous flux (Lm)     | 787.5                 |
| Luminous efficiency (Lm/W)  | 64.56                 |
| Beam angle (º)              | 24                    |
| Life time (h)               | 50000 h L80B10        |
| IP                          | 20                    |
| Electrical class insulation | Clas II               |
| Colour                      | black                 |
| Control gear                | DALI+wireless Casambi |
| Flicker Free                | Yes                   |
| Light source                | LED                   |
| Type of LED                 | СОВ                   |
| Colour temperature (K)      | 4000                  |
| Colour consistency (SDCM)   | SDCM<3                |
| CRI                         | 80                    |

## Scheme