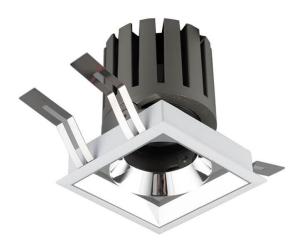

## PRO-DS Smart

Lavov downlight from the family PRO-DS Smart with a power of 12,2W and an optics 24 degrees . CCT 4000K. With a total lumen output of 787,5Im and a luminous efficiency of 64,56lm/W.DALI+wireless Casambi driver. Made in die cast aluminum and finished in black color.

| Product                     |                       |
|-----------------------------|-----------------------|
| Real power (W)              | 12.2                  |
| Real luminous flux (Lm)     | 787.5                 |
| Luminous efficiency (Lm/W)  | 64.56                 |
| Beam angle (º)              | 24                    |
| Life time (h)               | 50000 h L80B10        |
| IP                          | 20                    |
| Electrical class insulation | Clas II               |
| Colour                      | black                 |
| Control gear                | DALI+wireless Casambi |
| Flicker Free                | Yes                   |
| Light source                | LED                   |
| Type of LED                 | СОВ                   |
| Colour temperature (K)      | 4000                  |
| Colour consistency (SDCM)   | SDCM<3                |
| CRI                         | 80                    |