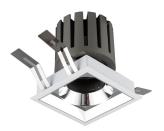

## INDOOR / DOWNLIGHTS / PRO-D / **PRO-DS SMART**

## Item code 86.DS26.1429.02

- Installation and wiring of luminaire must be in accordance with all applicable local codes.
- Installation, inspection, and maintenance of luminaires should be performed by a qualified electrician.
- DO NOT make or alter any open holes in the luminaire. Do not modify the luminaire.
- DO NOT install damaged product.
- Make sure electrical power is OFF before and during installation and maintenance.
- Make sure the equipment is properly grounded.
- Make sure the supply voltage is same as the rated fixture voltage.