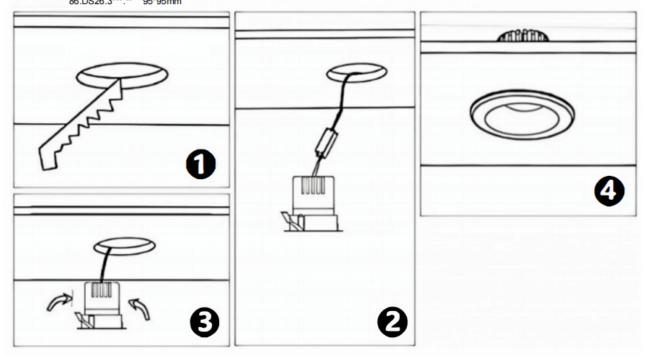

## Item code 86.DS26.1429.02

- Installation and wiring of luminaire must be in accordance with all applicable local codes.
- Installation, inspection, and maintenance of luminaires should be performed by a qualified electrician.
- DO NOT make or alter any open holes in the luminaire. Do not modify the luminaire.
- DO NOT install damaged product.
- Make sure electrical power is OFF before and during installation and maintenance.
- Make sure the equipment is properly grounded.
- Make sure the supply voltage is same as the rated fixture voltage.

## Cut out in the right size

86.D025.0\*\*\*.\*\* 75mm 86.D025.1\*\*\*.\*\* 75mm 86.D025.2\*\*\*.\*\* 85mm 86.D025.3\*\*\*.\*\* 95mm 86.DS25.1\*\*\*.\*\* 75mm 86.DS25.2\*\*\*.\*\* 85mm 86.DS25.3\*\*\*.\*\* 95mm 86.D026.1\*\*\*.\*\* 75\*75mm 86.D026.2\*\*\*.\*\* 85\*85mm 86.D026.3\*\*\*.\*\* 95\*95mm 86.DS26.1\*\*\*.\*\* 75\*75mm 86.DS26.2\*\*\*.\*\* 86.DS26.3\*\*\*.\*\* 95\*95mm