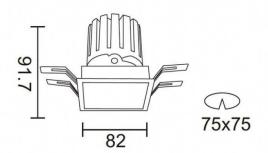

## **PRO-DS Smart**

Lavov downlight from the family PRO-DS Smart with a power of 12,2W and an optics 24 degrees . CCT 4000K. With a total lumen output of 787,5lm and a luminous efficiency of 64,56lm/W.DALI+wireless Casambi driver. Made in die cast aluminum and finished in grey color.

## **Scheme**

| Product                     |                       |
|-----------------------------|-----------------------|
| Real power (W)              | 12.2                  |
| Real luminous flux (Lm)     | 787.5                 |
| Luminous efficiency (Lm/W)  | 64.56                 |
| Beam angle (º)              | 24                    |
| Life time (h)               | 50000 h L80B10        |
| IP                          | 20                    |
| Electrical class insulation | Clas II               |
| Colour                      | grey                  |
| Control gear                | DALI+wireless Casambi |
| Flicker Free                | Yes                   |
| Light source                | LED                   |
| Type of LED                 | СОВ                   |
| Colour temperature (K)      | 4000                  |
| Colour consistency (SDCM)   | SDCM<3                |
| CRI                         | 80                    |