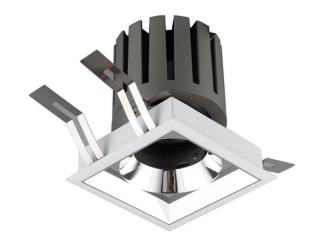

## **PRO-DS Smart**

Lavov downlight from the family PRO-DS Smart with a power of 12,2W and an optics 24 degrees . CCT 4000K. With a total lumen output of 787,5lm and a luminous efficiency of 64,56lm/W.DALI+wireless Casambi driver. Made in die cast aluminum and finished in grey color.