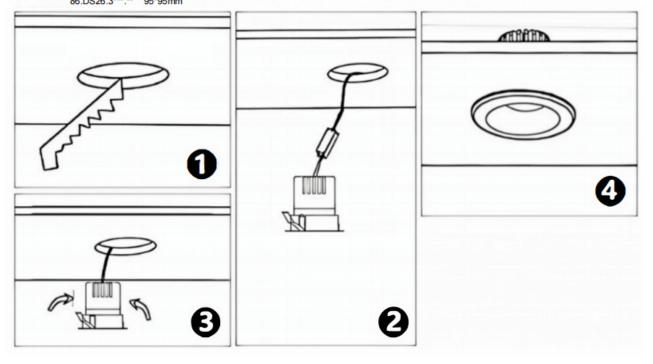

## Item code 86.DS26.1429.03

- Installation and wiring of luminaire must be in accordance with all applicable local codes.
- Installation, inspection, and maintenance of luminaires should be performed by a qualified electrician.
- DO NOT make or alter any open holes in the luminaire. Do not modify the luminaire.
- DO NOT install damaged product.
- Make sure electrical power is OFF before and during installation and maintenance.
- Make sure the equipment is properly grounded.
- Make sure the supply voltage is same as the rated fixture voltage.

## Cut out in the right size

86.D025.0\*\*\*.\*\* 75mm 86.D025.1\*\*\*.\*\* 75mm 86.D025.2\*\*\*.\*\* 85mm 86.D025.3\*\*\*.\*\* 95mm 86.DS25.1\*\*\*.\*\* 75mm 86.DS25.2\*\*\*.\*\* 85mm 86.DS25.3\*\*\*.\*\* 95mm 86.D026.1\*\*\*.\*\* 75\*75mm 86.D026.2\*\*\*.\*\* 85\*85mm 86.D026.3\*\*\*.\*\* 95\*95mm 86.DS26.1\*\*\*.\*\* 75\*75mm 86.DS26.2\*\*\*.\*\* 86.DS26.3\*\*\*.\*\* 95\*95mm