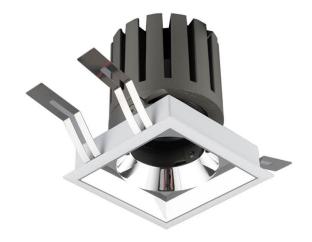

## **PRO-DS Smart**

Lavov downlight from the family PRO-DS Smart with a power of 12,2W and an optics 36 degrees . CCT 4000K. With a total lumen output of 787,5lm and a luminous efficiency of 64,56lm/W.DALI+wireless Casambi driver. Made in die cast aluminum and finished in White color.

| Item code    | 86.DS26.1439.01 Indoor Downlights         |  |
|--------------|-------------------------------------------|--|
| Product type |                                           |  |
| Category     |                                           |  |
| Family       | PRO-D                                     |  |
| Subfamily    | PRO-DS Smart                              |  |
| Pictograms   | 220 v                                     |  |
|              | Driver On INCL. Off DALL 1P 50000h L80B10 |  |

## **Scheme**

| Product                     |                       |
|-----------------------------|-----------------------|
| Real power (W)              | 12.2                  |
| Real luminous flux (Lm)     | 787.5                 |
| Luminous efficiency (Lm/W)  | 64.56                 |
| Beam angle (º)              | 36                    |
| Life time (h)               | 50000 h L80B10        |
| IP                          | 20                    |
| Electrical class insulation | Clas II               |
| Colour                      | White                 |
| Control gear                | DALI+wireless Casambi |
| Flicker Free                | Yes                   |
| Light source                | LED                   |
| Type of LED                 | СОВ                   |
| Colour temperature (K)      | 4000                  |
| Colour consistency (SDCM)   | SDCM<3                |
| CRI                         | 80                    |