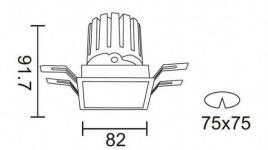

| Item code    | 86.DS26.1439.01 Indoor Downlights         |  |
|--------------|-------------------------------------------|--|
| Product type |                                           |  |
| Category     |                                           |  |
| Family       | PRO-D                                     |  |
| Subfamily    | PRO-DS Smart                              |  |
| Pictograms   | 220 v                                     |  |
|              | Driver On INCL. Off DALL 1P 50000h L80B10 |  |

## **Scheme**

| Product                     |                       |
|-----------------------------|-----------------------|
| Real power (W)              | 12.2                  |
| Real luminous flux (Lm)     | 787.5                 |
| Luminous efficiency (Lm/W)  | 64.56                 |
| Beam angle (º)              | 36                    |
| Life time (h)               | 50000 h L80B10        |
| IP                          | 20                    |
| Electrical class insulation | Clas II               |
| Colour                      | White                 |
| Control gear                | DALI+wireless Casambi |
| Flicker Free                | Yes                   |
| Light source                | LED                   |
| Type of LED                 | СОВ                   |
| Colour temperature (K)      | 4000                  |
| Colour consistency (SDCM)   | SDCM<3                |
| CRI                         | 80                    |