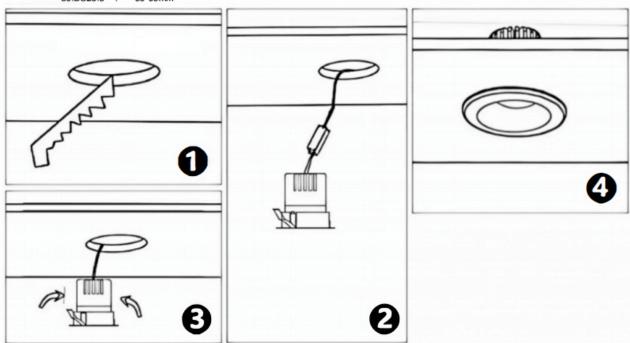

## Item code 86.DS26.1439.01

- Installation and wiring of luminaire must be in accordance with all applicable local codes.
- Installation, inspection, and maintenance of luminaires should be performed by a qualified
- electrician.
- DO NOT make or alter any open holes in the luminaire. Do not modify the luminaire.
- DO NOT install damaged product.
- Make sure electrical power is OFF before and during installation and maintenance.
- Make sure the equipment is properly grounded.
- Make sure the supply voltage is same as the rated fixture voltage.