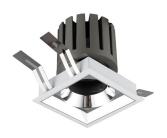

## INDOOR / DOWNLIGHTS / PRO-D / PRO-DS SMART

## Item code 86.DS26.1439.01

- Installation and wiring of luminaire must be in accordance with all applicable local codes.
- Installation, inspection, and maintenance of luminaires should be performed by a qualified
- electrician.
- DO NOT make or alter any open holes in the luminaire. Do not modify the luminaire.
- DO NOT install damaged product.
- Make sure electrical power is OFF before and during installation and maintenance.
- Make sure the equipment is properly grounded.
- Make sure the supply voltage is same as the rated fixture voltage.