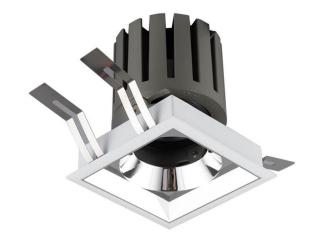

## **PRO-DS Smart**

Lavov downlight from the family PRO-DS Smart with a power of 12,2W and an optics 36 degrees . CCT 4000K. With a total lumen output of 787,5lm and a luminous efficiency of 64,56lm/W.DALI+wireless Casambi driver. Made in die cast aluminum and finished in black color.

## **Scheme**

| Product                     |                       |
|-----------------------------|-----------------------|
| Real power (W)              | 12.2                  |
| Real luminous flux (Lm)     | 787.5                 |
| Luminous efficiency (Lm/W)  | 64.56                 |
| Beam angle (º)              | 36                    |
| Life time (h)               | 50000 h L80B10        |
| IP                          | 20                    |
| Electrical class insulation | Clas II               |
| Colour                      | black                 |
| Control gear                | DALI+wireless Casambi |
| Flicker Free                | Yes                   |
| Light source                | LED                   |
| Type of LED                 | СОВ                   |
| Colour temperature (K)      | 4000                  |
| Colour consistency (SDCM)   | SDCM<3                |
| CRI                         | 80                    |