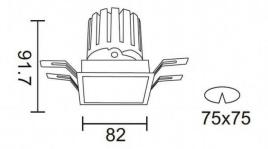

| Item code    | 86.DS26.1439.02 Indoor Downlights PRO-D |  |
|--------------|-----------------------------------------|--|
| Product type |                                         |  |
| Category     |                                         |  |
| Family       |                                         |  |
| Subfamily    | PRO-DS Smart                            |  |
| Pictograms   | □ 220<br>240 V                          |  |
|              | Driver On IP 50000h INCL. Off 20 L80B10 |  |

## **Scheme**

| Product                     |                       |
|-----------------------------|-----------------------|
| Real power (W)              | 12.2                  |
| Real luminous flux (Lm)     | 787.5                 |
| Luminous efficiency (Lm/W)  | 64.56                 |
| Beam angle (º)              | 36                    |
| Life time (h)               | 50000 h L80B10        |
| IP                          | 20                    |
| Electrical class insulation | Clas II               |
| Colour                      | black                 |
| Control gear                | DALI+wireless Casambi |
| Flicker Free                | Yes                   |
| Light source                | LED                   |
| Type of LED                 | СОВ                   |
| Colour temperature (K)      | 4000                  |
| Colour consistency (SDCM)   | SDCM<3                |
| CRI                         | 80                    |