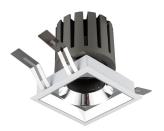

## INDOOR / DOWNLIGHTS / PRO-D / **PRO-DS SMART**

## Item code 86.DS26.1439.02

- Installation and wiring of luminaire must be in accordance with all applicable local codes.
- Installation, inspection, and maintenance of luminaires should be performed by a qualified electrician.
- DO NOT make or alter any open holes in the luminaire. Do not modify the luminaire.
- DO NOT install damaged product.
- Make sure electrical power is OFF before and during installation and maintenance.
- Make sure the equipment is properly grounded.
- Make sure the supply voltage is same as the rated fixture voltage.

## Cut out in the right size

86.D025.0\*\*\*.\*\* 75mm 86.D025.1\*\*\*.\*\* 75mm 86.D025.2\*\*\*.\*\* 85mm 86.D025.3\*\*\*.\*\* 95mm 86.DS25.1\*\*\*.\*\* 75mm 86.DS25.2\*\*\*.\*\* 85mm 86.DS25.3\*\*\*.\*\* 95mm 86.D026.1\*\*\*.\*\* 75\*75mm 86.D026.2\*\*\*.\*\* 85\*85mm 86.D026.3\*\*\*.\*\* 95\*95mm 86.DS26.1\*\*\*.\*\* 75\*75mm 86.DS26.2\*\*\*.\*\* 86.DS26.3\*\*\*.\*\* 95\*95mm