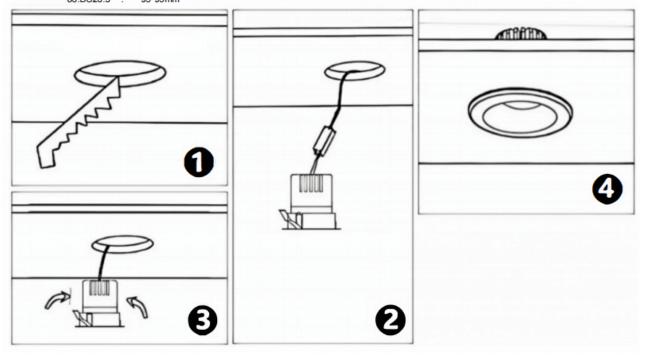

## Item code 86.DS26.1439.02

- Installation and wiring of luminaire must be in accordance with all applicable local codes.
- Installation, inspection, and maintenance of luminaires should be performed by a qualified electrician.
- DO NOT make or alter any open holes in the luminaire. Do not modify the luminaire.
- DO NOT install damaged product.
- Make sure electrical power is OFF before and during installation and maintenance.
- Make sure the equipment is properly grounded.
- Make sure the supply voltage is same as the rated fixture voltage.