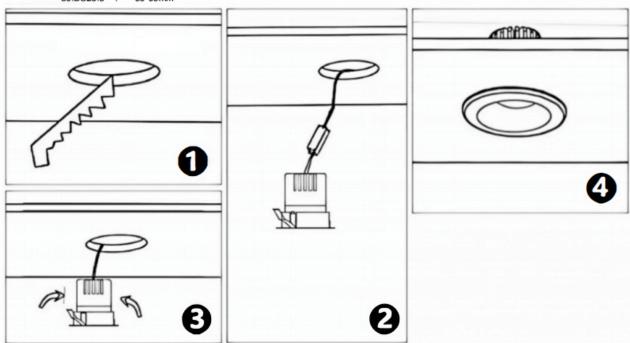

## Item code 86.DS26.1439.03

- Installation and wiring of luminaire must be in accordance with all applicable local codes.
- Installation, inspection, and maintenance of luminaires should be performed by a qualified
- electrician.
- DO NOT make or alter any open holes in the luminaire. Do not modify the luminaire.
- DO NOT install damaged product.
- Make sure electrical power is OFF before and during installation and maintenance.
- Make sure the equipment is properly grounded.
- Make sure the supply voltage is same as the rated fixture voltage.