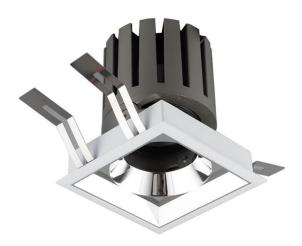

## **PRO-DS Smart**

Lavov downlight from the family PRO-DS Smart with a power of 17,73W and an optics 12 degrees . CCT 3000K. With a total lumen output of 1556lm and a luminous efficiency of 87,76lm/W.DALI+wireless Casambi driver. Made in die cast aluminum and finished in White color.

| Product                     |                       |
|-----------------------------|-----------------------|
| Real power (W)              | 17.73                 |
| Real luminous flux (Lm)     | 1556                  |
| Luminous efficiency (Lm/W)  | 87.76                 |
| Beam angle (º)              | 12                    |
| Life time (h)               | 50000 h L80B10        |
| IP                          | 20                    |
| Electrical class insulation | Clas II               |
| Colour                      | White                 |
| Control gear                | DALI+wireless Casambi |
| Flicker Free                | Yes                   |
| Light source                | LED                   |
| Type of LED                 | СОВ                   |
| Colour temperature (K)      | 3000                  |
| Colour consistency (SDCM)   | SDCM<3                |
| CRI                         | 80                    |