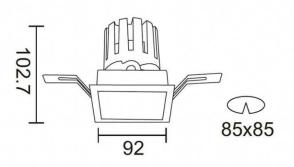

|
| Real luminous flux (Lm)     | 1556                  |
| Luminous efficiency (Lm/W)  | 87.76                 |
| Beam angle (º)              | 12                    |
| Life time (h)               | 50000 h L80B10        |
| IP                          | 20                    |
| Electrical class insulation | Clas II               |
| Colour                      | White                 |
| Control gear                | DALI+wireless Casambi |
| Flicker Free                | Yes                   |
| Light source                | LED                   |
| Type of LED                 | СОВ                   |
| Colour temperature (K)      | 3000                  |
| Colour consistency (SDCM)   | SDCM<3                |
| CRI                         | 80                    |

Scheme