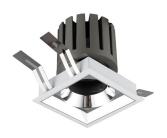

## INDOOR / DOWNLIGHTS / PRO-D / PRO-DS SMART

## Item code 86.DS26.2319.01

- Installation and wiring of luminaire must be in accordance with all applicable local codes.
- Installation, inspection, and maintenance of luminaires should be performed by a qualified
- electrician.
- DO NOT make or alter any open holes in the luminaire. Do not modify the luminaire.
- DO NOT install damaged product.
- Make sure electrical power is OFF before and during installation and maintenance.
- Make sure the equipment is properly grounded.
- Make sure the supply voltage is same as the rated fixture voltage.