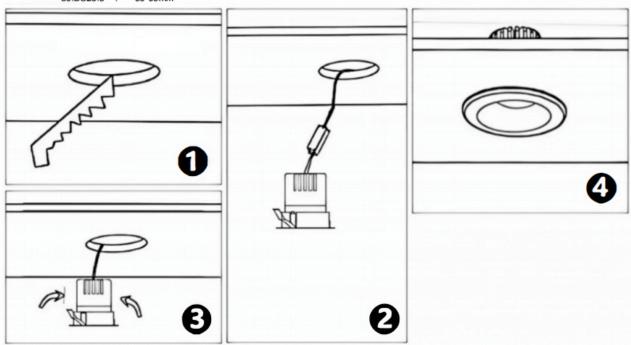

## Item code 86.DS26.2319.01

- Installation and wiring of luminaire must be in accordance with all applicable local codes.
- Installation, inspection, and maintenance of luminaires should be performed by a qualified
- electrician.
- DO NOT make or alter any open holes in the luminaire. Do not modify the luminaire.
- DO NOT install damaged product.
- Make sure electrical power is OFF before and during installation and maintenance.
- Make sure the equipment is properly grounded.
- Make sure the supply voltage is same as the rated fixture voltage.