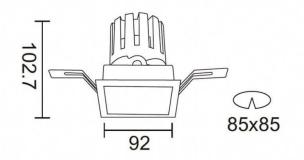

## **PRO-DS Smart**

Lavov downlight from the family PRO-DS Smart with a power of 17,73W and an optics 12 degrees . CCT 3000K. With a total lumen output of 1556lm and a luminous efficiency of 87,76lm/W.DALI+wireless Casambi driver. Made in die cast aluminum and finished in black color.

## **Scheme**

| Product                     |                       |
|-----------------------------|-----------------------|
| Real power (W)              | 17.73                 |
| Real luminous flux (Lm)     | 1556                  |
| Luminous efficiency (Lm/W)  | 87.76                 |
| Beam angle (º)              | 12                    |
| Life time (h)               | 50000 h L80B10        |
| IP                          | 20                    |
| Electrical class insulation | Clas II               |
| Colour                      | black                 |
| Control gear                | DALI+wireless Casambi |
| Flicker Free                | Yes                   |
| Light source                | LED                   |
| Type of LED                 | СОВ                   |
| Colour temperature (K)      | 3000                  |
| Colour consistency (SDCM)   | SDCM<3                |
| CRI                         | 80                    |