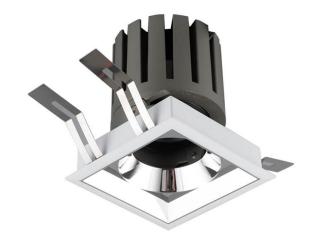

## **PRO-DS Smart**

Lavov downlight from the family PRO-DS Smart with a power of 17,73W and an optics 12 degrees . CCT 3000K. With a total lumen output of 1556lm and a luminous efficiency of 87,76lm/W.DALI+wireless Casambi driver. Made in die cast aluminum and finished in black color.