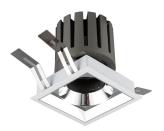

## INDOOR / DOWNLIGHTS / PRO-D / **PRO-DS SMART**

## Item code 86.DS26.2319.02

- Installation and wiring of luminaire must be in accordance with all applicable local codes.
- Installation, inspection, and maintenance of luminaires should be performed by a qualified electrician.
- DO NOT make or alter any open holes in the luminaire. Do not modify the luminaire.
- DO NOT install damaged product.
- Make sure electrical power is OFF before and during installation and maintenance.
- Make sure the equipment is properly grounded.
- Make sure the supply voltage is same as the rated fixture voltage.