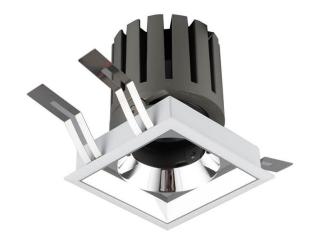

## **PRO-DS Smart**

Lavov downlight from the family PRO-DS Smart with a power of 17,73W and an optics 12 degrees . CCT 3000K. With a total lumen output of 1556lm and a luminous efficiency of 87,76lm/W.DALI+wireless Casambi driver. Made in die cast aluminum and finished in grey color.

| Product                     |                       |  |
|-----------------------------|-----------------------|--|
| Real power (W)              | 17.73                 |  |
| Real luminous flux (Lm)     | 1556                  |  |
| Luminous efficiency (Lm/W)  | 87.76                 |  |
| Beam angle (º)              | 12                    |  |
| Life time (h)               | 50000 h L80B10        |  |
| IP                          | 20                    |  |
| Electrical class insulation | Clas II               |  |
| Colour                      | grey                  |  |
| Control gear                | DALI+wireless Casambi |  |
| Flicker Free                | Yes                   |  |
| Light source                | LED                   |  |
| Type of LED                 | СОВ                   |  |
| Colour temperature (K)      | 3000                  |  |
| Colour consistency (SDCM)   | SDCM<3                |  |