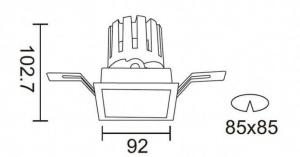

|  |
| Real luminous flux (Lm)     | 1556                  |  |
| Luminous efficiency (Lm/W)  | 87.76                 |  |
| Beam angle (º)              | 12                    |  |
| Life time (h)               | 50000 h L80B10        |  |
| IP                          | 20                    |  |
| Electrical class insulation | Clas II               |  |
| Colour                      | grey                  |  |
| Control gear                | DALI+wireless Casambi |  |
| Flicker Free                | Yes                   |  |
| Light source                | LED                   |  |
| Type of LED                 | СОВ                   |  |
| Colour temperature (K)      | 3000                  |  |
| Colour consistency (SDCM)   | SDCM<3                |  |

80

## **Scheme**



CRI