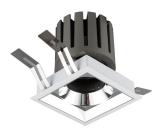

## INDOOR / DOWNLIGHTS / PRO-D / **PRO-DS SMART**

## Item code 86.DS26.2329.01

- Installation and wiring of luminaire must be in accordance with all applicable local codes.
- Installation, inspection, and maintenance of luminaires should be performed by a qualified electrician.
- DO NOT make or alter any open holes in the luminaire. Do not modify the luminaire.
- DO NOT install damaged product.
- Make sure electrical power is OFF before and during installation and maintenance.
- Make sure the equipment is properly grounded.
- Make sure the supply voltage is same as the rated fixture voltage.