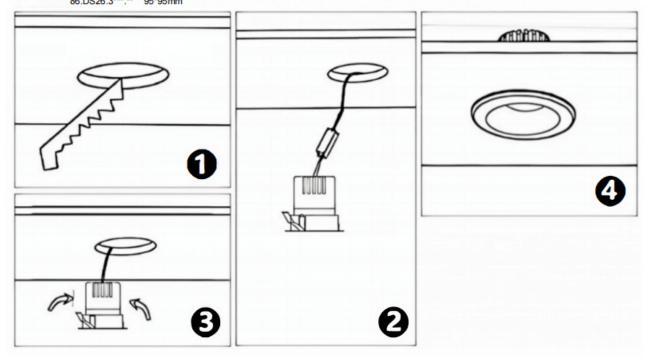

## Item code 86.DS26.2329.01

- Installation and wiring of luminaire must be in accordance with all applicable local codes.
- Installation, inspection, and maintenance of luminaires should be performed by a qualified electrician.
- DO NOT make or alter any open holes in the luminaire. Do not modify the luminaire.
- DO NOT install damaged product.
- Make sure electrical power is OFF before and during installation and maintenance.
- Make sure the equipment is properly grounded.
- Make sure the supply voltage is same as the rated fixture voltage.

## Cut out in the right size

86.D025.0\*\*\*.\*\* 75mm 86.D025.1\*\*\*.\*\* 75mm 86.D025.2\*\*\*.\*\* 85mm 86.D025.3\*\*\*.\*\* 95mm 86.DS25.1\*\*\*.\*\* 75mm 86.DS25.2\*\*\*.\*\* 85mm 86.DS25.3\*\*\*.\*\* 95mm 86.D026.1\*\*\*.\*\* 75\*75mm 86.D026.2\*\*\*.\*\* 85\*85mm 86.D026.3\*\*\*.\*\* 95\*95mm 86.DS26.1\*\*\*.\*\* 75\*75mm 86.DS26.2\*\*\*.\*\* 86.DS26.3\*\*\*.\*\* 95\*95mm