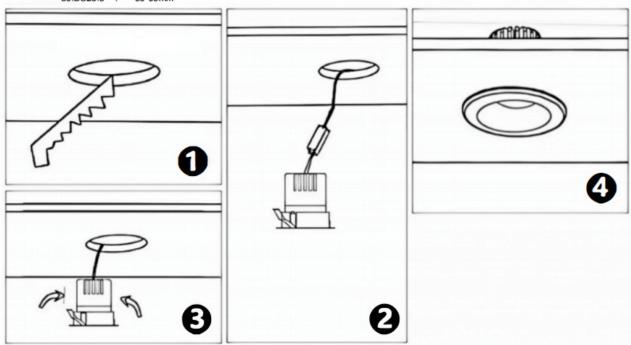

## Item code 86.DS26.2329.02

- Installation and wiring of luminaire must be in accordance with all applicable local codes.
- Installation, inspection, and maintenance of luminaires should be performed by a qualified
- electrician.
- DO NOT make or alter any open holes in the luminaire. Do not modify the luminaire.
- DO NOT install damaged product.
- Make sure electrical power is OFF before and during installation and maintenance.
- Make sure the equipment is properly grounded.
- Make sure the supply voltage is same as the rated fixture voltage.