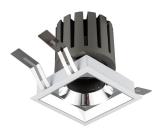

## INDOOR / DOWNLIGHTS / PRO-D / **PRO-DS SMART**

## Item code 86.DS26.2329.03

- Installation and wiring of luminaire must be in accordance with all applicable local codes.
- Installation, inspection, and maintenance of luminaires should be performed by a qualified electrician.
- DO NOT make or alter any open holes in the luminaire. Do not modify the luminaire.
- DO NOT install damaged product.
- Make sure electrical power is OFF before and during installation and maintenance.
- Make sure the equipment is properly grounded.
- Make sure the supply voltage is same as the rated fixture voltage.