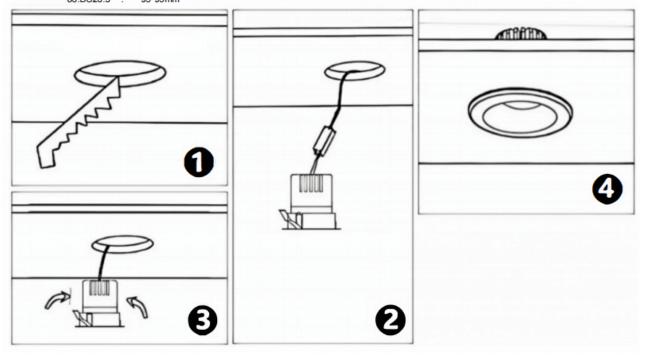

## Item code 86.DS26.2329.03

- Installation and wiring of luminaire must be in accordance with all applicable local codes.
- Installation, inspection, and maintenance of luminaires should be performed by a qualified electrician.
- DO NOT make or alter any open holes in the luminaire. Do not modify the luminaire.
- DO NOT install damaged product.
- Make sure electrical power is OFF before and during installation and maintenance.
- Make sure the equipment is properly grounded.
- Make sure the supply voltage is same as the rated fixture voltage.

## Cut out in the right size

86.D025.0\*\*\*.\*\* 75mm 86.D025.1\*\*\*.\*\* 75mm 86.D025.2\*\*\*.\*\* 85mm 86.D025.3\*\*\*.\*\* 95mm 86.DS25.1\*\*\*.\*\* 75mm 86.DS25.2\*\*\*.\*\* 85mm 86.DS25.3\*\*\*.\*\* 95mm 86.D026.1\*\*\*.\*\* 75\*75mm 86.D026.2\*\*\*.\*\* 85\*85mm 86.D026.3\*\*\*.\*\* 95\*95mm 86.DS26.1\*\*\*.\*\* 75\*75mm 86.DS26.2\*\*\*.\*\* 86.DS26.3\*\*\*.\*\* 95\*95mm