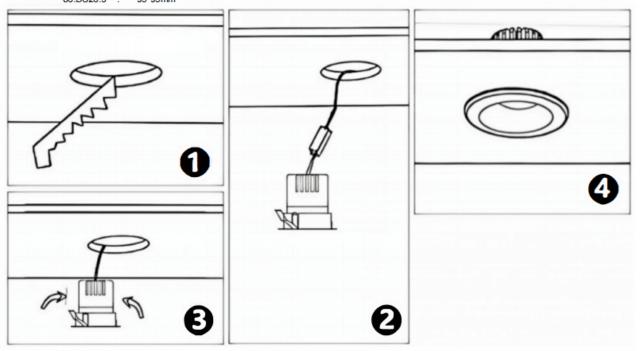

## Item code 86.DS26.2339.01

- Installation and wiring of luminaire must be in accordance with all applicable local codes.
- Installation, inspection, and maintenance of luminaires should be performed by a qualified electrician.
- DO NOT make or alter any open holes in the luminaire. Do not modify the luminaire.
- DO NOT install damaged product.
- Make sure electrical power is OFF before and during installation and maintenance.
- Make sure the equipment is properly grounded.
- Make sure the supply voltage is same as the rated fixture voltage.