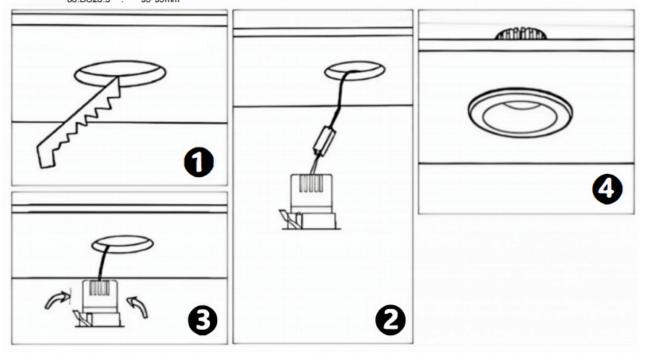

## Item code 86.DS26.2339.02

- Installation and wiring of luminaire must be in accordance with all applicable local codes.
- Installation, inspection, and maintenance of luminaires should be performed by a qualified electrician.
- DO NOT make or alter any open holes in the luminaire. Do not modify the luminaire.
- DO NOT install damaged product.
- Make sure electrical power is OFF before and during installation and maintenance.
- Make sure the equipment is properly grounded.
- Make sure the supply voltage is same as the rated fixture voltage.

## Cut out in the right size

86.D025.0\*\*\*.\*\* 75mm 86.D025.1\*\*\*.\*\* 75mm 86.D025.2\*\*\*.\*\* 85mm 86.D025.3\*\*\*.\*\* 95mm 86.DS25.1\*\*\*.\*\* 75mm 86.DS25.2\*\*\*.\*\* 85mm 86.DS25.3\*\*\*.\*\* 95mm 86.D026.1\*\*\*.\*\* 75\*75mm 86.D026.2\*\*\*.\*\* 85\*85mm 86.D026.3\*\*\*.\*\* 95\*95mm 86.DS26.1\*\*\*.\*\* 75\*75mm 86.DS26.2\*\*\*.\*\* 86.DS26.3\*\*\*.\*\* 95\*95mm