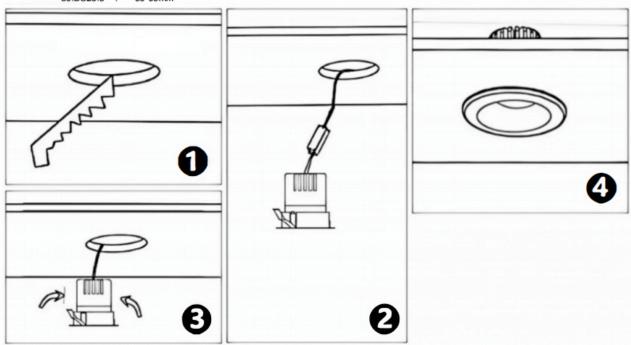

## Item code 86.DS26.2339.03

- Installation and wiring of luminaire must be in accordance with all applicable local codes.
- Installation, inspection, and maintenance of luminaires should be performed by a qualified
- electrician.
- DO NOT make or alter any open holes in the luminaire. Do not modify the luminaire.
- DO NOT install damaged product.
- Make sure electrical power is OFF before and during installation and maintenance.
- Make sure the equipment is properly grounded.
- Make sure the supply voltage is same as the rated fixture voltage.