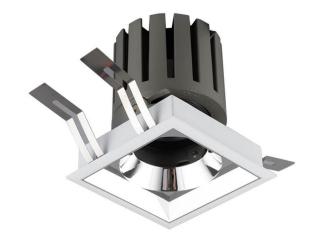

## **PRO-DS Smart**

Lavov downlight from the family PRO-DS Smart with a power of 17,73W and an optics 12 degrees . CCT 4000K. With a total lumen output of 1556lm and a luminous efficiency of 87,76lm/W.DALI+wireless Casambi driver. Made in die cast aluminum and finished in White color.

## **Scheme**

| Product                     |                       |  |
|-----------------------------|-----------------------|--|
| Real power (W)              | 17.73                 |  |
| Real luminous flux (Lm)     | 1556                  |  |
| Luminous efficiency (Lm/W)  | 87.76                 |  |
| Beam angle (º)              | 12                    |  |
| Life time (h)               | 50000 h L80B10        |  |
| IP                          | 20                    |  |
| Electrical class insulation | Clas II               |  |
| Colour                      | White                 |  |
| Control gear                | DALI+wireless Casambi |  |
| Flicker Free                | Yes                   |  |
| Light source                | LED                   |  |
| Type of LED                 | СОВ                   |  |
| Colour temperature (K)      | 4000                  |  |
| Colour consistency (SDCM)   | SDCM<3                |  |
| CRI                         | 80                    |  |