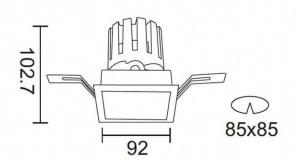

## **PRO-DS Smart**

Lavov downlight from the family PRO-DS Smart with a power of 17,73W and an optics 12 degrees . CCT 4000K. With a total lumen output of 1556lm and a luminous efficiency of 87,76lm/W.DALI+wireless Casambi driver. Made in die cast aluminum and finished in White color.

## **Scheme**

| Product                     |                       |  |
|-----------------------------|-----------------------|--|
| Real power (W)              | 17.73                 |  |
| Real luminous flux (Lm)     | 1556                  |  |
| Luminous efficiency (Lm/W)  | 87.76                 |  |
| Beam angle (º)              | 12                    |  |
| Life time (h)               | 50000 h L80B10        |  |
| IP                          | 20                    |  |
| Electrical class insulation | Clas II               |  |
| Colour                      | White                 |  |
| Control gear                | DALI+wireless Casambi |  |
| Flicker Free                | Yes                   |  |
| Light source                | LED                   |  |
| Type of LED                 | СОВ                   |  |
| Colour temperature (K)      | 4000                  |  |
| Colour consistency (SDCM)   | SDCM<3                |  |
| CRI                         | 80                    |  |