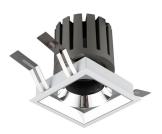

## INDOOR / DOWNLIGHTS / PRO-D / **PRO-DS SMART**

## Item code 86.DS26.2419.01

- Installation and wiring of luminaire must be in accordance with all applicable local codes.
- Installation, inspection, and maintenance of luminaires should be performed by a qualified electrician.
- DO NOT make or alter any open holes in the luminaire. Do not modify the luminaire.
- DO NOT install damaged product.
- Make sure electrical power is OFF before and during installation and maintenance.
- Make sure the equipment is properly grounded.
- Make sure the supply voltage is same as the rated fixture voltage.