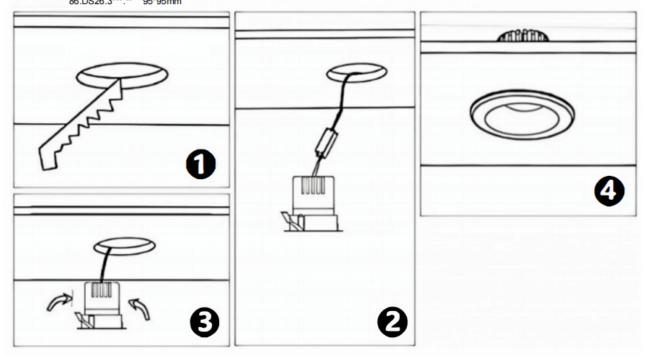

## Item code 86.DS26.2419.01

- Installation and wiring of luminaire must be in accordance with all applicable local codes.
- Installation, inspection, and maintenance of luminaires should be performed by a qualified electrician.
- DO NOT make or alter any open holes in the luminaire. Do not modify the luminaire.
- DO NOT install damaged product.
- Make sure electrical power is OFF before and during installation and maintenance.
- Make sure the equipment is properly grounded.
- Make sure the supply voltage is same as the rated fixture voltage.

## Cut out in the right size

86.D025.0\*\*\*.\*\* 75mm 86.D025.1\*\*\*.\*\* 75mm 86.D025.2\*\*\*.\*\* 85mm 86.D025.3\*\*\*.\*\* 95mm 86.DS25.1\*\*\*.\*\* 75mm 86.DS25.2\*\*\*.\*\* 85mm 86.DS25.3\*\*\*.\*\* 95mm 86.D026.1\*\*\*.\*\* 75\*75mm 86.D026.2\*\*\*.\*\* 85\*85mm 86.D026.3\*\*\*.\*\* 95\*95mm 86.DS26.1\*\*\*.\*\* 75\*75mm 86.DS26.2\*\*\*.\*\* 86.DS26.3\*\*\*.\*\* 95\*95mm