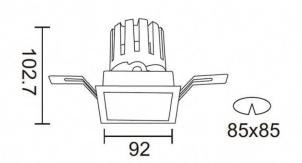

## **PRO-DS Smart**

Lavov downlight from the family PRO-DS Smart with a power of 17,73W and an optics 12 degrees . CCT 4000K. With a total lumen output of 1556lm and a luminous efficiency of 87,76lm/W.DALI+wireless Casambi driver. Made in die cast aluminum and finished in black color.

| Item code    | 86.DS26.2419.02 Indoor Downlights |  |
|--------------|-----------------------------------|--|
| Product type |                                   |  |
| Category     |                                   |  |
| Family       | PRO-D                             |  |
| Subfamily    | PRO-DS Smart                      |  |
| Pictograms   | □ 220 v → CRI C€                  |  |
|              | On INCL. Off 1P 50000h L80B10     |  |

## **Scheme**

| Product                     |                       |  |
|-----------------------------|-----------------------|--|
| Real power (W)              | 17.73                 |  |
| Real luminous flux (Lm)     | 1556                  |  |
| Luminous efficiency (Lm/W)  | 87.76                 |  |
| Beam angle (º)              | 12                    |  |
| Life time (h)               | 50000 h L80B10        |  |
| IP                          | 20                    |  |
| Electrical class insulation | Clas II               |  |
| Colour                      | black                 |  |
| Control gear                | DALI+wireless Casambi |  |
| Flicker Free                | Yes                   |  |
| Light source                | LED                   |  |
| Type of LED                 | СОВ                   |  |
| Colour temperature (K)      | 4000                  |  |
| Colour consistency (SDCM)   | SDCM<3                |  |
| CRI                         | 80                    |  |