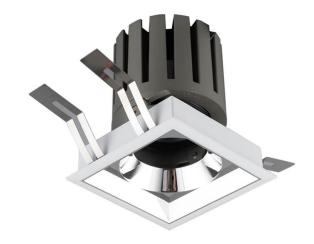

## **PRO-DS Smart**

Lavov downlight from the family PRO-DS Smart with a power of 17,73W and an optics 12 degrees . CCT 4000K. With a total lumen output of 1556lm and a luminous efficiency of 87,76lm/W.DALI+wireless Casambi driver. Made in die cast aluminum and finished in black color.

| Item code    | 86.DS26.2419.02 Indoor Downlights |  |
|--------------|-----------------------------------|--|
| Product type |                                   |  |
| Category     |                                   |  |
| Family       | PRO-D                             |  |
| Subfamily    | PRO-DS Smart                      |  |
| Pictograms   | □ 220 v → CRI C€                  |  |
|              | On INCL. Off 1P 50000h L80B10     |  |